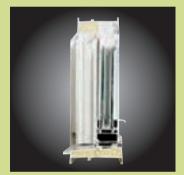

### Testing

Multiple sets passed CBA testing at ATI

Sealant technology -Patent pending HMMC technology

Volatile and water capturing technology -

RT Moisture curing technology

Vinyl volatility —

- Passes independent testing. American fog test (ASTM)
  - E1887).
- Passes independent Canadian fog test.

• Čanadian 12.8 standard

Thermal expansion and contraction of the vinyl compared to glass -

- Sealant testing for joint expansion and contraction
- (ATSM C719). Testing sashes through E773/E774

#### Vinyl permeability -

- ASTM E773/E774 (high humidity/accelerated • P1 (140°F, UV light,
- 100% RH).
- High humidity chamber(140°F, 100% RH)