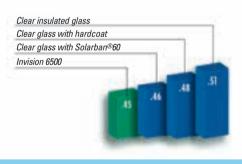

#### Superior Glass Advantages

Our double strength, double pane insulated glass using the Sashlite® Spacer System has superior thermal performance... combined with the optional SOLARBAN<sup>®</sup>60 makes this unit a leader in energy efficiency.