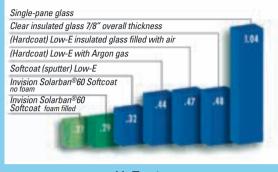

#### Superior Glass Advantages

Our double strength, double pane insulated glass using the Sashlite® Spacer System has superior thermal performance... combined with the optional SOLARBAN<sup>®</sup>60 makes this unit a leader in energy efficiency.

| Accu-Weld NFRC/Thermal and AAMA Test Summary<br>All models include Dual Pane, Solarban®60 with Argon/Krypton Gas. |          |                                |                          |
|-------------------------------------------------------------------------------------------------------------------|----------|--------------------------------|--------------------------|
| Window Model                                                                                                      | U-Factor | Solar Heat Gain<br>Coefficient | Visible<br>Transmittance |
| Intercept 2300/2400<br>Double Hung                                                                                | 0.32     | 0.33                           | 0.46                     |
| Invision 6500<br>Double Hung-No Foam                                                                              | 0.29     | 0.25                           | 0.45                     |
| Invision 6500<br>Double Hung-Foam Filled                                                                          | 0.27     | 0.25                           | 0.45                     |
|                                                                                                                   |          |                                |                          |
| Intercept 2100<br>Slider                                                                                          | 0.31     | 0.39                           | 0.47                     |
| Invision 6500<br>Slider                                                                                           | 0.27     | 0.25                           | 0.45                     |
|                                                                                                                   |          |                                |                          |
| Intercept 2100<br>Picture Window                                                                                  | 0.28     | 0.34                           | 0.63                     |
| Invision 6500<br>Picture Window                                                                                   | 0.27     | 0.26                           | 0.46                     |