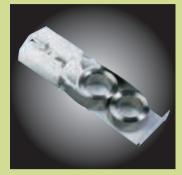

### Technology

INVISION windows incorporate the latest technological advances in the industry. One of the most unique features of the INVISION line of windows is Sashlite's insulating glass technology. This technology, which recently won the industry's highest award, integrates the spacer directly into the sash profile. By eliminating the traditional spacer bar and crafting the window to form a single, solid unit, INVISION windows are stronger, more durable, and provide the highest warmedge protection, energy efficiency, and condensation resistance available today.

Exclusive Adjustable Constant Force Balance System

**Corner Section** 

Cutting Edge Sashlite Glazing Technology